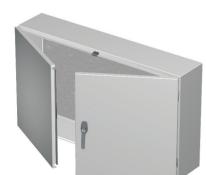

## **OIL & DUST TIGHT DOUBLE DOOR ENCLOSURE**

The 5500 ESDD wall mounted double door, oil and dust tight enclosures are used indoors for protection against dirt, dust and oil. The box and cover are made of high quality 14 GA steel, with all seams continuously welded. The opening has a curled lip around all sides, and there is no center post.

The left hand door is flanged and

the 3-point locking handle is on the right hand door. The captive pins of the concealed hinges can be easily pulled to remove the door. Wall mounting feet are optionally available. **Each enclosure comes complete with a 12 GA inner panel,** which mounts on welded M8 studs. Enclosures are finished with heat fused powder paint, electrostatically applied on a pretreated base. Box is ANSI/ASA 61 gray, inner panel is galvanized.