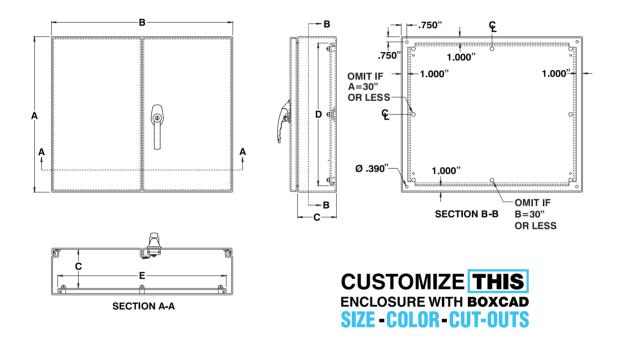

## **OIL & DUST TIGHT DOUBLE DOOR ENCLOSURE**

The 5500 ESDD wall mounted double door, oil and dust tight enclosures are used indoors for protection against dirt, dust and oil. The box and cover are made of high quality 14 GA steel, with all seams continuously welded. The opening has a curled lip around all sides, and there is no center post.

The left hand door is flanged and

the 3-point locking handle is on the right hand door. The captive pins of the concealed hinges can be easily pulled to remove the door. Wall mounting feet are optionally available. **Each enclosure comes complete with a 12 GA inner panel,** which mounts on welded M8 studs. Enclosures are finished with heat fused powder paint, electrostatically applied on a pretreated base. Box is ANSI/ASA 61 gray, inner panel is galvanized.

CSA Certified / UL Listed NEMA/EEMAC 12-13 / IP55

Refer to p.734 to validate choice of substrate for the application

| CATALOG<br>NUMBER | Α  | B  | OIMENSION<br>C | IS<br>D | E  | SHIP<br>WGHT<br>LBS. |
|-------------------|----|----|----------------|---------|----|----------------------|
| 5500 ESDD244208   | 24 | 42 | 8              | 22      | 40 | 117                  |
| 5500 ESDD244808   | 24 | 48 | 8              | 22      | 46 | 130                  |
| 5500 ESDD544208   | 54 | 42 | 8              | 52      | 40 | 272                  |
| 5500 ESDD244210   | 24 | 42 | 10             | 22      | 40 | 150                  |
| 5500 ESDD304210   | 30 | 42 | 10             | 28      | 40 | 152                  |
| 5500 ESDD304810   | 30 | 48 | 10             | 28      | 46 | 168                  |
| 5500 ESDD306010   | 30 | 60 | 10             | 28      | 58 | 203                  |
| 5500 ESDD364212   | 36 | 42 | 12             | 34      | 40 | 220                  |
| 5500 ESDD364812   | 36 | 48 | 12             | 34      | 46 | 242                  |
| 5500 ESDD366012   | 36 | 60 | 12             | 34      | 58 | 292                  |
| 5500 ESDD424212   | 42 | 42 | 12             | 40      | 40 | 197                  |
| 5500 ESDD424812   | 42 | 48 | 12             | 40      | 46 | 216                  |
| 5500 ESDD426012   | 42 | 60 | 12             | 40      | 58 | 349                  |
| 5500 ESDD484812   | 48 | 48 | 12             | 46      | 46 | 225                  |